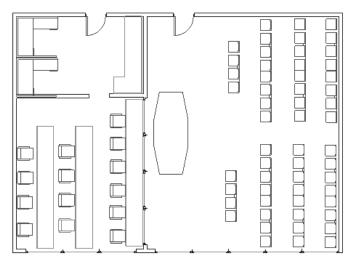

Room 3 - Focus Group Suite 15' x 20'

Room 4 - Viewable CLT / Focus Group Suite 24' x 29'

Room 5 - Focus Group Suite 18' x 19'

Room 6 - IDI 10' x 13'