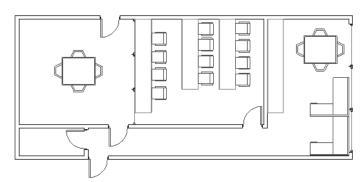

Room 3 - Focus Group Suite 15' x 20'

Room 4 - Viewable CLT / Focus Group Suite 24' x 29'

Room 5 - Focus Group Suite 18' x 19'

Room 6 - IDI 10' x 13'