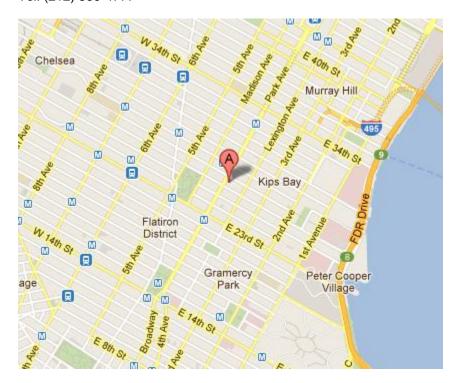

#### **Fusion Focus**

373 Park Avenue South, 10<sup>th</sup> Floor New York, NY 10016 Tel. (212) 889-4777

# DIRECTIONS

#### FROM LA GUARDIA

- Follow signs to the BQE (Brooklyn / Queens Expressway) toward Queens-Midtown Tunnel.
- Proceed through Midtown Tunnel; you will exit onto 34<sup>th</sup> Street.
- As you exit stay to your right.
- You will be at 34<sup>th</sup> Street and Second Avenue.
- Continue straight (you are heading westbound) to Park Avenue South.
- Make a LEFT turn onto Park Avenue South.
- Continue southbound to 373 Park Avenue South, between 26<sup>th</sup> and 27<sup>th</sup> Streets.
- Fusion Focus is located on the left hand side of the street.

#### FROM JFK

- Follow signs to Van Wyck.
- Take Van Wyck to Grand Central Parkway Westbound.
- Follow Grand Central Parkway until you reach the BQE towards Queens Midtown Tunnel.
- Proceed through Midtown Tunnel; you will exit onto 34<sup>th</sup> Street.
- As you exit stay to your right.
- You will be at 34<sup>th</sup> Street and Second Avenue.
- Continue straight (you are heading westbound) to Park Avenue South.
- Make a LEFT turn onto Park Avenue South.
- Continue southbound to 373 Park Avenue South, between 26<sup>th</sup> and 27<sup>th</sup> Streets.
- Fusion Focus is located on the left hand side of the street.

### FROM THE LINCOLN TUNNEL (NJ)

- Proceed through the Lincoln Tunnel in the far right lane (this will allow you to go right or southbound when you exit).
- Upon exiting the tunnel make a RIGHT turn.
- Proceed southbound until you reach 34<sup>th</sup> Street.
- Make a LEFT (heading East) on 34<sup>th</sup> Street until you reach Park Avenue South.
- Make a RIGHT turn onto Park Avenue South.
- Continue southbound to 373 Park Avenue South, between 26<sup>th</sup> and 27<sup>th</sup> Streets.
- Fusion Focus is located on the left hand side of the street.